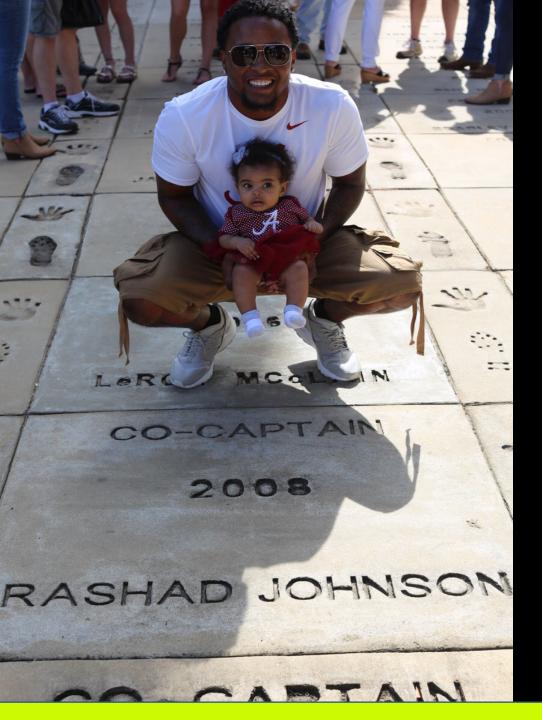

## HUMBLE BEGINNINGS

3

**"TO EVERY MAN THERE COMES IN HIS LIFETIME THAT SPECIAL** MOMENT WHEN HE IS FIGURATIVELY TAPPED ON THE SHOULDER AND OFFERED A CHANCE TO DO A VERY SPECIAL THING, UNIQUE TO HIM AND FITTED TO HIS TALENTS. WHAT A **TRAGEDY IF THAT MOMENT FINDS HIM UNPREPARED OR UNQUALIFIED FOR THAT WHICH WOULD BE HIS FINEST HOUR."** PREPARATI