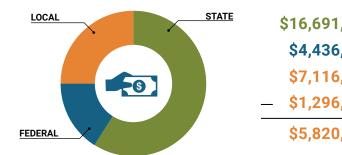

#### **Leeds City Revenue Sources**

LEAs with a substantial increase in reported ADM may show lower rankings since additiona reflecting those increases in ADM are not received until the following fiscal year.

## How was your school system funded?<sup>1</sup>