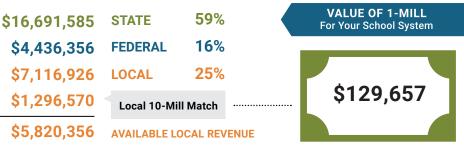

#### **Leeds City Revenue Sources**

LEAs with a substantial increase in reported ADM may show lower rankings since additiona reflecting those increases in ADM are not received until the following fiscal year.

## How was your school system funded?<sup>1</sup>