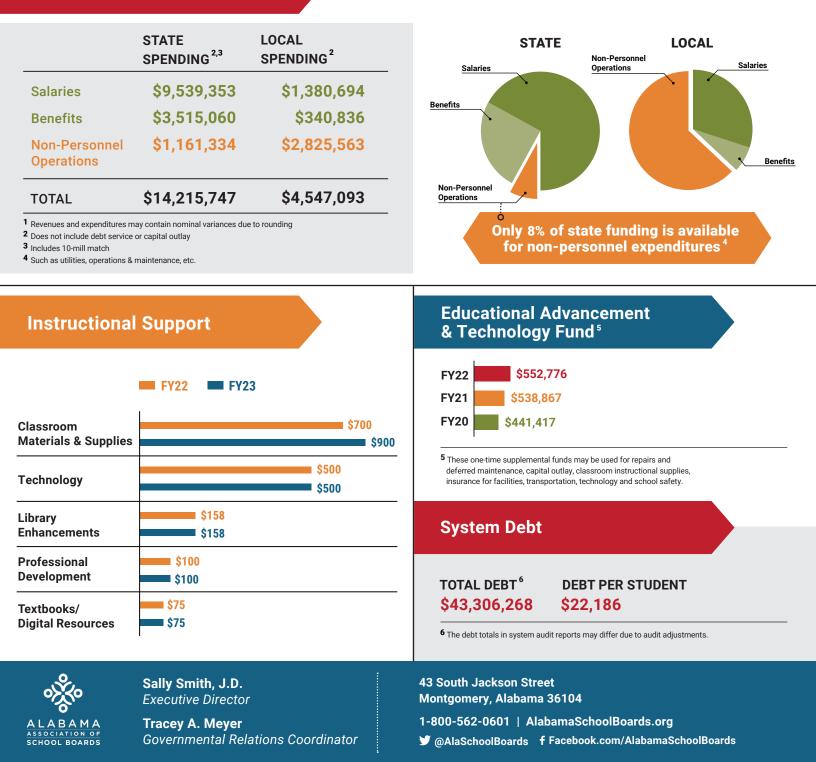

# **School System Spending**

### How did your school system spend state & local dollars?<sup>1</sup>