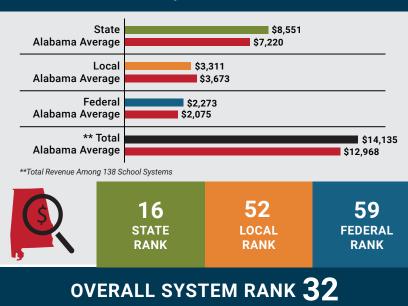

ogram                                                                                                |       |
|          | Number of Route Buses <sup>3</sup><br>Buses 10 yrs. old or less<br>Students Bused                                                                    | 95%   |
| <b>Å</b> | Full-Time Employees<br>Teachers<br>Principals/<br>Assistant Principals<br>Counselors<br>Librarians<br>Other Certified Employees<br>Support Personnel |       |

1 Schools with enrollment, including Alternative and Career Technical Education

2 Average Daily Membership (includes virtual students)

3 Data collected in 2021 and used for FY23 funding

4 2021-2022 NEA Rankings of the States

# **Total Per-Pupil Expenditures** (PPE)



## **Per-Pupil Revenue Sources**

#### **Leeds City Revenue Sources**



LEAs with a substantial increase in reported ADM may show lower rankings since additiona reflecting those increases in ADM are not received until the following fiscal year.

## School System Revenue

## How was your school system funded?<sup>1</sup>





# **School System Spending**

### How did your school system spend state & local dollars?<sup>1</sup>