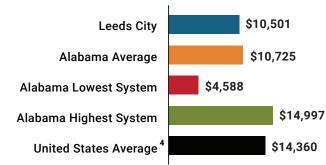

| 1,952 |
| ×        | Free & Reduced Lunch<br>Community Eligibility Program                                                                                                |       |
|          | Number of Route Buses <sup>3</sup><br>Buses 10 yrs. old or less<br>Students Bused                                                                    | 95%   |
| <b>Å</b> | Full-Time Employees<br>Teachers<br>Principals/<br>Assistant Principals<br>Counselors<br>Librarians<br>Other Certified Employees<br>Support Personnel |       |

1 Schools with enrollment, including Alternative and Career Technical Education

2 Average Daily Membership (includes virtual students)

3 Data collected in 2021 and used for FY23 funding

4 2021-2022 NEA Rankings of the States

# **Total Per-Pupil Expenditures** (PPE)



## **Per-Pupil Revenue Sources**

#### **Leeds City Revenue Sources**



LEAs with a substantial increase in reported ADM may show lower rankings since additiona reflecting those increases in ADM are not received until the following fiscal year.

## School System Revenue

## How was your school system funded?<sup>1</sup>





# **School System Spending**

### How did your school system spend state & local dollars?<sup>1</sup>