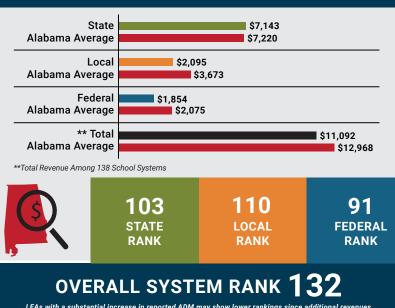

br>Buses 10 yrs. old or less<br>Students Bused            | . 100% |
| 1 | Full-Time Employees                                                                          |        |
|   | Principals/<br>Assistant Principals<br>Counselors<br>Librarians<br>Other Certified Employees |        |
|   | Support Personnel                                                                            | 131    |

1 Schools with enrollment, including Alternative and Career Technical Education

2 Average Daily Membership (includes virtual students)

3 Data collected in 2021 and used for FY23 funding

4 2021-2022 NEA Rankings of the States

**\* THIS REPORT INCLUDES FISCAL YEAR 2021 DATA** 

### **Total Per-Pupil Expenditures** (PPE)



### **Per-Pupil Revenue Sources**

#### Fort Payne City Revenue Sources



LEAs with a substantial increase in reported ADM may show lower rankings since additiona reflecting those increases in ADM are not received until the following fiscal year.

## School System Revenue

## How was your school system funded?<sup>1</sup>





## **School System Spending**

### How did your school system spend state & local dollars?<sup>1</sup>

|                                                                                                                                                                                                                                                             | STATE<br>SPENDING <sup>2,3</sup>            | LOCAL<br>SPENDING <sup>2</sup> | STATE LOCAL<br>Non-Personnel Salaries<br>Salaries Operations