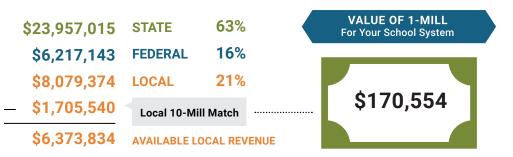

#### Fort Payne City Revenue Sources

LEAs with a substantial increase in reported ADM may show lower rankings since additiona reflecting those increases in ADM are not received until the following fiscal year.

## How was your school system funded?<sup>1</sup>