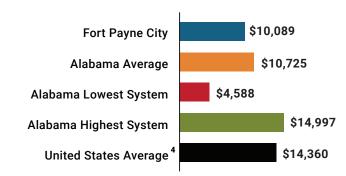

|        |
|   | Number of Route Buses <sup>3</sup><br>Buses 10 yrs. old or less<br>Students Bused            | . 100% |
| 1 | Full-Time Employees                                                                          |        |
|   | Principals/<br>Assistant Principals<br>Counselors<br>Librarians<br>Other Certified Employees |        |
|   | Support Personnel                                                                            | 131    |

1 Schools with enrollment, including Alternative and Career Technical Education

2 Average Daily Membership (includes virtual students)

3 Data collected in 2021 and used for FY23 funding

4 2021-2022 NEA Rankings of the States

**\* THIS REPORT INCLUDES FISCAL YEAR 2021 DATA** 

### **Total Per-Pupil Expenditures** (PPE)



### **Per-Pupil Revenue Sources**

#### Fort Payne City Revenue Sources



LEAs with a substantial increase in reported ADM may show lower rankings since additiona reflecting those increases in ADM are not received until the following fiscal year.

## School System Revenue

## How was your school system funded?<sup>1</sup>





## **School System Spending**

### How did your school system spend state & local dollars?<sup>1</sup>

|                                                                                                                                                                                                                                                             | STATE<br>SPENDING <sup>2,3</sup>            | LOCAL<br>SPENDING <sup>2</sup> | STATE LOCAL<br>Non-Personnel