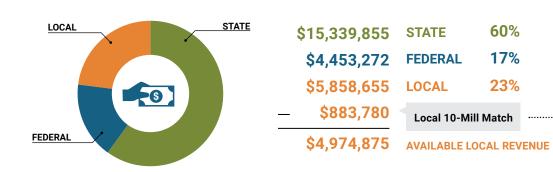

## **Per-Pupil Revenue Sources**

#### Demopolis City Revenue Sources

LEAs with a substantial increase in reported ADM may show lower rankings since additional revenue reflecting those increases in ADM are not received until the following fiscal year.