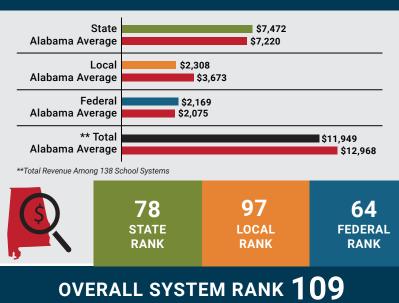

s<br>Teachers<br>Principals/<br>Assistant Principals<br>Counselors<br>Librarians<br>Other Certified Employees<br>Support Personnel | <ul> <li>146</li> <li>9</li> <li>5</li> <li>4</li> <li>3</li> </ul> |
|          |                                                                                                                                                      |                                                                     |

<sup>1</sup> Schools with enrollment, including Alternative and Career Technical Education

2 Average Daily Membership (includes virtual students)

<sup>3</sup> Data collected in 2021 and used for FY23 funding

4 2021-2022 NEA Rankings of the States

# Total Per-Pupil Expenditures (PPE)



## **Per-Pupil Revenue Sources**

#### Demopolis City Revenue Sources



LEAs with a substantial increase in reported ADM may show lower rankings since additional revenue reflecting those increases in ADM are not received until the following fiscal year.

## School System Revenue

## How was your school system funded?<sup>1</sup>



# **School System Spending**

ALABAMA

ASSOCIATION OF SCHOOL BOARDS

## How did your school system spend state & local dollars?<sup>1</sup>

VALUE OF 1-MILL

For Your School System

\$88,378

|                                                                                                                                                                     | STATE                   | LOCAL                 | CTATE LOOAL