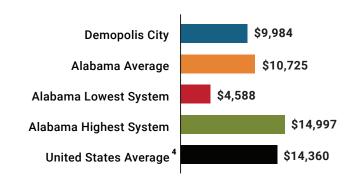

|
| <b>Å</b> | Full-Time Employees<br>Teachers<br>Principals/<br>Assistant Principals<br>Counselors<br>Librarians<br>Other Certified Employees<br>Support Personnel | <ul> <li>146</li> <li>9</li> <li>5</li> <li>4</li> <li>3</li> </ul> |
|          |                                                                                                                                                      |                                                                     |

<sup>1</sup> Schools with enrollment, including Alternative and Career Technical Education

2 Average Daily Membership (includes virtual students)

<sup>3</sup> Data collected in 2021 and used for FY23 funding

4 2021-2022 NEA Rankings of the States

# Total Per-Pupil Expenditures (PPE)



## **Per-Pupil Revenue Sources**

#### Demopolis City Revenue Sources



LEAs with a substantial increase in reported ADM may show lower rankings since additional revenue reflecting those increases in ADM are not received until the following fiscal year.

## School System Revenue

## How was your school system funded?<sup>1</sup>



# **School System Spending**

ALABAMA

ASSOCIATION OF SCHOOL BOARDS

## How did your school system spend state & local dollars?<sup>1</sup>

VALUE OF 1-MILL

For Your School System

\$88,378

|                                                                                                                                                                     | STATE                   | LOCAL                 | CTATE LOOAL